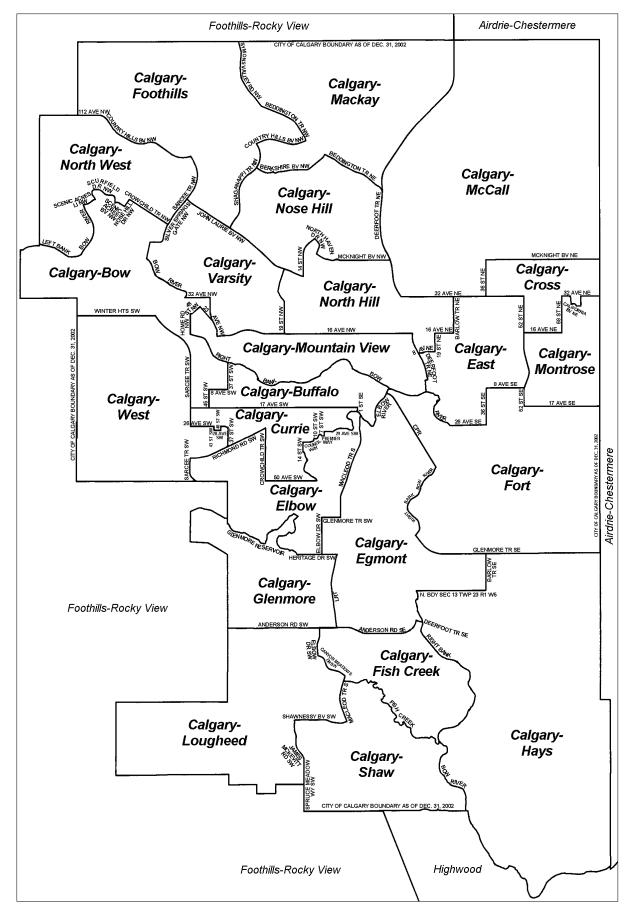

| Electoral Division        | Candidates                               | Political<br>Affiliation | Valid<br>Votes<br>Received | Percentage<br>of Votes<br>Polled | Names<br>on List of<br>Electors | Percentage<br>of Voter<br>Turnout |
|---------------------------|------------------------------------------|--------------------------|----------------------------|----------------------------------|---------------------------------|-----------------------------------|
| 01 Dunvegan-Central Peace | Hector G. Goudreau                       | PC                       | 3,673                      | 44.5%                            |                                 |                                   |
| 5                         | Dale Lueken                              | AA                       | 3,332                      | 40.3%                            |                                 |                                   |
|                           | Leon R. Pendleton                        | NDP                      | 446                        | 5.4%                             |                                 |                                   |
|                           | Lanny Portsmouth                         | SC                       | 119                        | 1.4%                             |                                 |                                   |
|                           | Don Thompson                             | LIB                      | 691                        | 8.4%                             |                                 |                                   |
|                           |                                          | 2.0                      | 8,261                      | 100.0%                           | 15,168                          | 54.8%                             |
| 0 Colean / Dour           | Managat (Dagat) Askin                    | IND                      | 78                         | 0.6%                             |                                 |                                   |
| 2 Calgary-Bow             | Margaret (Peggy) Askin<br>Jennifer Banks | NDP                      | 1,135                      | 0.6%<br>9.0%                     |                                 |                                   |
|                           | Alana DeLong                             | PC                       | 6,097                      | <b>48.2%</b>                     |                                 |                                   |
|                           | James D Istvanffy                        | AA                       | 1,017                      | <b>40.2</b> %                    |                                 |                                   |
|                           | Kelly McDonnell                          | LIB                      | 3,512                      | 27.8%                            |                                 |                                   |
|                           | Douglas A. Picken                        | SC                       | 97                         | 0.8%                             |                                 |                                   |
|                           | Marie Picken                             | AG                       | 714                        | 0.8 <i>%</i><br>5.6%             |                                 |                                   |
|                           | Malle Pickell                            | AG                       | 12,650                     | 100.0%                           | 27,026                          | 47.1%                             |
|                           |                                          |                          |                            |                                  |                                 |                                   |
| 3 Calgary-Buffalo         | Harvey Cenaiko                           | PC                       | 3,365                      | 43.5%                            |                                 |                                   |
|                           | Elizabeth K Fielding                     | SC                       | 73                         | 0.9%                             |                                 |                                   |
|                           | Cliff Hesby<br>Nadine Hunka              | NDP                      | 457                        | 5.9%                             |                                 |                                   |
|                           | Grant Neufeld                            | AA                       | 294                        | 3.8%                             |                                 |                                   |
|                           |                                          | AG                       | 670                        | 8.7%                             |                                 |                                   |
|                           | Carl Schwartz                            | AP                       | 56                         | 0.7%                             |                                 |                                   |
|                           | Terry Taylor                             | LIB                      | <u>2,815</u><br>7,730      | <u>36.4%</u><br>100.0%           | 24,689                          | 31.5%                             |
|                           |                                          |                          | 7,750                      | 100.070                          | 24,003                          | 51.570                            |
| 4 Calgary-Cross           | Raleigh Dehaney                          | LIB                      | 1,453                      | 22.2%                            |                                 |                                   |
|                           | Yvonne Fritz                             | PC                       | 3,770                      | 57.7%                            |                                 |                                   |
|                           | Gordon Huth                              | AA                       | 646                        | 9.9%                             |                                 |                                   |
|                           | Jeanie Keebler                           | NDP                      | 393                        | 6.0%                             |                                 |                                   |
|                           | Ryan Richardson                          | AG                       | 271                        | 4.1%                             |                                 |                                   |
|                           |                                          |                          | 6,533                      | 100.0%                           | 21,993                          | 29.8%                             |
| 5 Calgary-Currie          | Jon Lord                                 | PC                       | 4,412                      | 39.8%                            |                                 |                                   |
|                           | Ken Mazeroll                             | AA                       | 348                        | 3.1%                             |                                 |                                   |
|                           | Robert Scobel                            | NDP                      | 468                        | 4.2%                             |                                 |                                   |
|                           | Dave Taylor                              | LIB                      | 5,046                      | 45.5%                            |                                 |                                   |
|                           | Kim Warnke                               | AG                       | 813                        | 7.3%                             |                                 |                                   |
|                           |                                          |                          | 11,087                     | 100.0%                           | 24,603                          | 45.3%                             |
| 06 Calgary-East           | Moe Amery                                | PC                       | 4,484                      | 53.8%                            |                                 |                                   |
| 0,1                       | Brad Berard                              | AA                       | 606                        | 7.3%                             |                                 |                                   |
|                           | Bonnie-Jean Collins                      | CP - A                   | 56                         | 0.7%                             |                                 |                                   |
|                           | Bill Harvey                              | LIB                      | 2,357                      | 28.3%                            |                                 |                                   |
|                           | Rick Michalenko                          | AG                       | 365                        | 4.4%                             |                                 |                                   |
|                           | Paul Vargis                              | NDP                      | 464                        | 5.6%                             |                                 |                                   |
|                           |                                          |                          | 8,332                      | 100.0%                           | 22,759                          | 36.9%                             |
| 7 Calgary-Egmont          | David Crutcher                           | AA                       | 1,658                      | 14.8%                            |                                 |                                   |
|                           | Christopher Dovey                        | NDP                      | 599                        | 5.4%                             |                                 |                                   |
|                           | Denis Herard                             | PC                       | 5,686                      | 50.8%                            |                                 |                                   |
|                           | Michael Queenan                          | LIB                      | 2,371                      | 21.2%                            |                                 |                                   |
|                           | George Read                              | AG                       | 875                        | 7.8%                             |                                 |                                   |
|                           | -                                        |                          | 11,189                     | 100.0%                           | 27,265                          | 41.2%                             |
| 8 Calgary-Elbow           | Lloyd Blimke                             | IND                      | 51                         | 0.4%                             |                                 |                                   |
| o Gaigai y-Libow          | Diana-Lynn Brooks                        | AA                       | 488                        | 0.4 <i>%</i><br>3.6%             |                                 |                                   |
|                           | Stephen Brown                            | LIB                      | 400<br>4,938               | 36.5%                            |                                 |                                   |
|                           | Trevor Grover                            | SC                       | 4,938                      | 0.5%                             |                                 |                                   |
|                           | Becky Kelley                             | NDP                      | 345                        | 0.5%<br>2.6%                     |                                 |                                   |
|                           | Ralph Klein                              | PC                       | 6,958                      | 51.5%                            |                                 |                                   |
|                           | Allison Roth                             | AG                       | 668                        | 4.9%                             |                                 |                                   |
|                           |                                          | AG                       | 13,517                     | 4.9%                             | 25,968                          | 52.4%                             |
|                           |                                          | •                        | 13,317                     | 100.0%                           | 20,900                          | JZ.470                            |

| Electoral Division    | Candidates                  | Political<br>Affiliation | Valid<br>Votes<br>Received | Percentage<br>of Votes<br>Polled | Names<br>on List of<br>Electors | Percentage<br>of Voter<br>Turnout |
|-----------------------|-----------------------------|--------------------------|----------------------------|----------------------------------|---------------------------------|-----------------------------------|
| 09 Calgary-Fish Creek | Tore Badenduck              | LIB                      | 2,845                      | 24.1%                            |                                 |                                   |
|                       | Heather Forsyth             | PC                       | 6,829                      | 57.8%                            |                                 |                                   |
|                       | Mike Kuipers                | AA                       | ,<br>781                   | 6.6%                             |                                 |                                   |
|                       | Eric Leavitt                | NDP                      | 793                        | 6.7%                             |                                 |                                   |
|                       | Chris Sealy                 | AG                       | 561                        | 4.8%                             |                                 |                                   |
|                       |                             | -                        | 11,809                     | 100.0%                           | 26,174                          | 45.3%                             |
| 10 Calgary-Foothills  | Malcolm Forster             | NDP                      | 398                        | 3.9%                             |                                 |                                   |
|                       | Vincent S. Jansen-Van Doorn | AA                       | 472                        | 4.6%                             |                                 |                                   |
|                       | Stephen Jenuth              | LIB                      | 3,561                      | 34.7%                            |                                 |                                   |
|                       | Len Webber                  | PC                       | 5,819                      | 56.8%                            |                                 |                                   |
|                       |                             | -                        | 10,250                     | 100.0%                           | 27,739                          | 37.0%                             |
| 1 Calgary-Fort        | Wayne Cao                   | PC                       | 4,137                      | 53.9%                            |                                 |                                   |
|                       | Tyler Charkie               | AG                       | 439                        | 5.7%                             |                                 |                                   |
|                       | Travis P. Chase             | AA                       | 524                        | 6.8%                             |                                 |                                   |
|                       | Gerry Hart                  | LIB                      | 1,786                      | 23.3%                            |                                 |                                   |
|                       | Leo Ollenberger             | SPA                      | 211                        | 2.7%                             |                                 |                                   |
|                       | Elizabeth A. Thomas         | NDP                      | 584                        | 7.6%                             |                                 |                                   |
|                       |                             |                          | 7,681                      | 100.0%                           | 23,271                          | 33.4%                             |
| 12 Calgary-Glenmore   | Larry R. Heather            | SC                       | 127                        | 1.0%                             |                                 |                                   |
|                       | Holly Heffernan             | NDP                      | 553                        | 4.5%                             |                                 |                                   |
|                       | Ernest McCutcheon           | AA                       | 571                        | 4.6%                             |                                 |                                   |
|                       | Avalon Roberts              | LIB                      | 4,364                      | 35.2%                            |                                 |                                   |
|                       | Evan Sklarski               | AG                       | 4,304<br>532               | 4.3%                             |                                 |                                   |
|                       | Ron Stevens                 | PC                       | <b>6,263</b>               | 4.3%<br>50.5%                    |                                 |                                   |
|                       | KOII SLEVEIIS               | FC                       | 12,410                     | 100.0%                           | 25,788                          | 48.4%                             |
| 13 Calgary-Hays       | Bernie Amell                | AG                       | 378                        | 4.4%                             |                                 |                                   |
| 15 Calgary - Tays     | Sharon L. Howe              | LIB                      | 1,926                      | 22.2%                            |                                 |                                   |
|                       | Art Johnston                | PC                       | 5,523                      | 63.8%                            |                                 |                                   |
|                       | Robert Wawrzynowski         | AA                       | <b>5,525</b><br>534        | 6.2%                             |                                 |                                   |
|                       | Rachel Weinfeld             | NDP                      | 298                        |                                  |                                 |                                   |
|                       | Rachel Weinleid             | NDP                      | 298<br>8,659               | <u>3.4%</u><br>100.0%            | 24,936                          | 34.8%                             |
|                       | Duan Dauchan                | 10                       | 474                        | 4 40/                            |                                 |                                   |
| 14 Calgary-Lougheed   | Ryan Boucher                | AG<br>AA                 | 471                        | 4.4%                             |                                 |                                   |
|                       | Tariq Khan                  |                          | 445                        | 4.2%                             |                                 |                                   |
|                       | Matt Koczkur                | NDP                      | 365                        | 3.4%                             |                                 |                                   |
|                       | Al Pollock                  | LIB                      | 2,972                      | 28.1%                            |                                 |                                   |
|                       | Dave Rodney                 | PC                       | <b>6,336</b><br>10,589     | <b>59.8%</b><br>100.0%           | 26,209                          | 40.6%                             |
|                       |                             |                          |                            |                                  | .,                              |                                   |
| 15 Calgary-Mackay     | Giorgio Cattabeni           | NDP                      | 462                        | 4.7%                             |                                 |                                   |
|                       | Darryl G. Hawkins           | LIB                      | 2,617                      | 26.4%                            |                                 |                                   |
|                       | Shawn Hubbard               | AA                       | 626                        | 6.3%                             |                                 |                                   |
|                       | Gary Mar                    | PC                       | 5,575                      | 56.2%                            |                                 |                                   |
|                       | Paul Martin                 | IND                      | 200                        | 2.0%                             |                                 |                                   |
|                       | David McTavish              | AG                       | <u>445</u><br>9,925        | <u>4.5%</u><br>100.0%            | 27,866                          | 35.8%                             |
|                       |                             | •                        |                            |                                  | 21,000                          | 00.070                            |
| 16 Calgary-McCall     | Sean Brocklesby             | AG                       | 338                        | 4.6%                             |                                 |                                   |
|                       | Ina Given                   | AA                       | 576                        | 7.9%                             |                                 |                                   |
|                       | Darshan S Kang              | LIB                      | 2,891                      | 39.5%                            |                                 |                                   |
|                       | Shiraz Shariff              | PC                       | 3,195                      | 43.6%                            |                                 |                                   |
|                       | Preet Sihota                | NDP                      | 328                        | 4.5%                             |                                 |                                   |
|                       |                             | -                        | 7,328                      | 100.0%                           | 21,831                          | 33.9%                             |