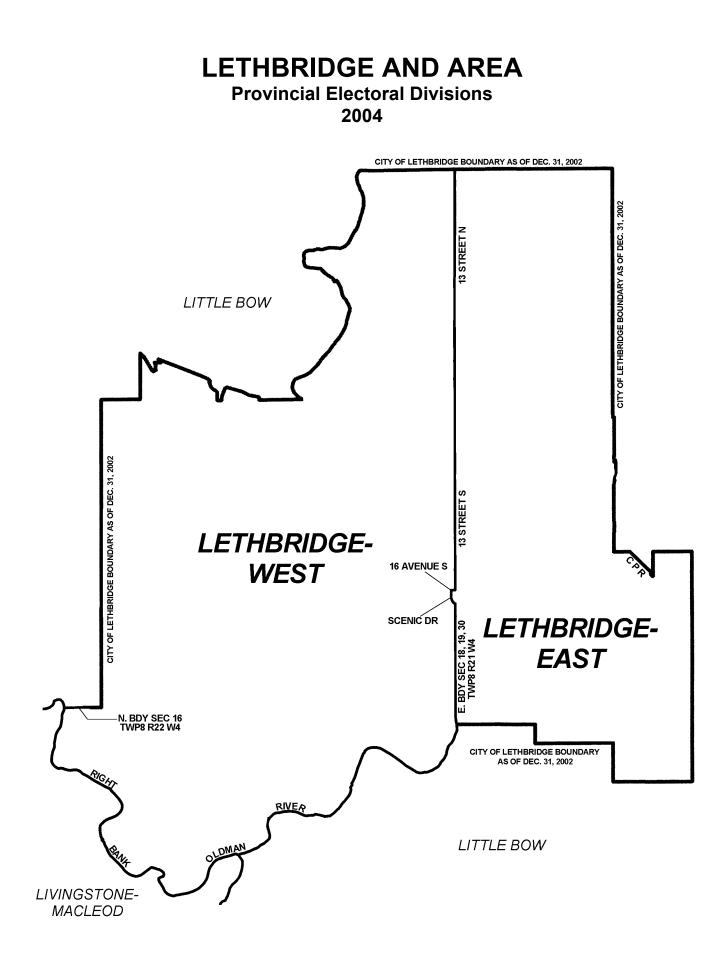

### Members Elected to the Twenty-sixth Legislative Assembly Province of Alberta

| Electoral Division                  | Name                | Political Affiliation    |
|-------------------------------------|---------------------|--------------------------|
| 43 Airdrie-Chestermere              | Carol Haley         | Progressive Conservative |
| 44 Athabasca-Redwater               | Mike Cardinal       | Progressive Conservative |
| 45 Banff-Cochrane                   | Janis Tarchuk       | Progressive Conservative |
| 46 Barrhead-Morinville-Westlock     | Kenneth Kowalski    | Progressive Conservative |
| 47 Battle River-Wainwright          | Doug Griffiths      | Progressive Conservative |
| 48 Bonnyville-Cold Lake             | Denis Ducharme      | Progressive Conservative |
| 49 Cardston-Taber-Warner            | Paul Hinman         | Alberta Alliance         |
| 50 Cypress-Medicine Hat             | Leonard Mitzel      | Progressive Conservative |
| 51 Drayton Valley-Calmar            | Tony Abbott         | Progressive Conservative |
| 52 Drumheller-Stettler              | Shirley McClellan   | Progressive Conservative |
| 53 Foothills-Rocky View             | Ted Morton          | Progressive Conservative |
| 54 Fort McMurray-Wood Buffalo       | Guy Boutilier       | Progressive Conservative |
| 55 Fort Saskatchewan-Vegreville     | Edward Stelmach     | Progressive Conservative |
| 56 Grande Prairie-Smoky             | Mel Knight          | Progressive Conservative |
| 57 Grande Prairie-Wapiti            | Gordon Graydon      | Progressive Conservative |
| 58 Highwood                         | George Groeneveld   | Progressive Conservative |
| 59 Innisfail-Sylvan Lake            | Luke Ouellette      | Progressive Conservative |
| 60 Lac La Biche-St. Paul            | Ray Danyluk         | Progressive Conservative |
| 61 Lacombe-Ponoka                   | Raymond Prins       | Progressive Conservative |
| 62 Leduc-Beaumont-Devon             | George Rogers       | Progressive Conservative |
| 63 Lesser Slave Lake                | Pearl Calahasen     | Progressive Conservative |
| 64 Lethbridge-East                  | Bridget Pastoor     | Alberta Liberal          |
| 65 Lethbridge-West                  | Clint Dunford       | Progressive Conservative |
| 66 Little Bow                       | Barry McFarland     | Progressive Conservative |
| 67 Livingstone-Macleod              | David Coutts        | Progressive Conservative |
| 68 Medicine Hat                     | Rob Renner          | Progressive Conservative |
| 69 Olds-Didsbury-Three Hills        | Richard Marz        | Progressive Conservative |
| 70 Peace River                      | Frank Oberle        | Progressive Conservative |
| 71 Red Deer-North                   | Mary-Anne Jablonski | Progressive Conservative |
| 72 Red Deer-South                   | Victor Doerksen     | Progressive Conservative |
| 73 Rocky Mountain House             | Ty Lund             | Progressive Conservative |
| 74 Sherwood Park                    | Iris Evans          | Progressive Conservative |
| 75 Spruce Grove-Sturgeon-St. Albert | Doug Horner         | Progressive Conservative |
| 76 St. Albert                       | Jack Flaherty       | Alberta Liberal          |
| 77 Stony Plain                      | Frederick Lindsay   | Progressive Conservative |
| 78 Strathcona                       | Rob Lougheed        | Progressive Conservative |
| 79 Strathmore-Brooks                | Lyle Oberg          | Progressive Conservative |
| 80 Vermilion-Lloydminster           | Lloyd Snelgrove     | Progressive Conservative |
| 81 West Yellowhead                  | Ivan Strang         | Progressive Conservative |
| 82 Wetaskiwin-Camrose               | LeRoy Johnson       | Progressive Conservative |
| 83 Whitecourt-Ste. Anne             | George VanderBurg   | Progressive Conservative |