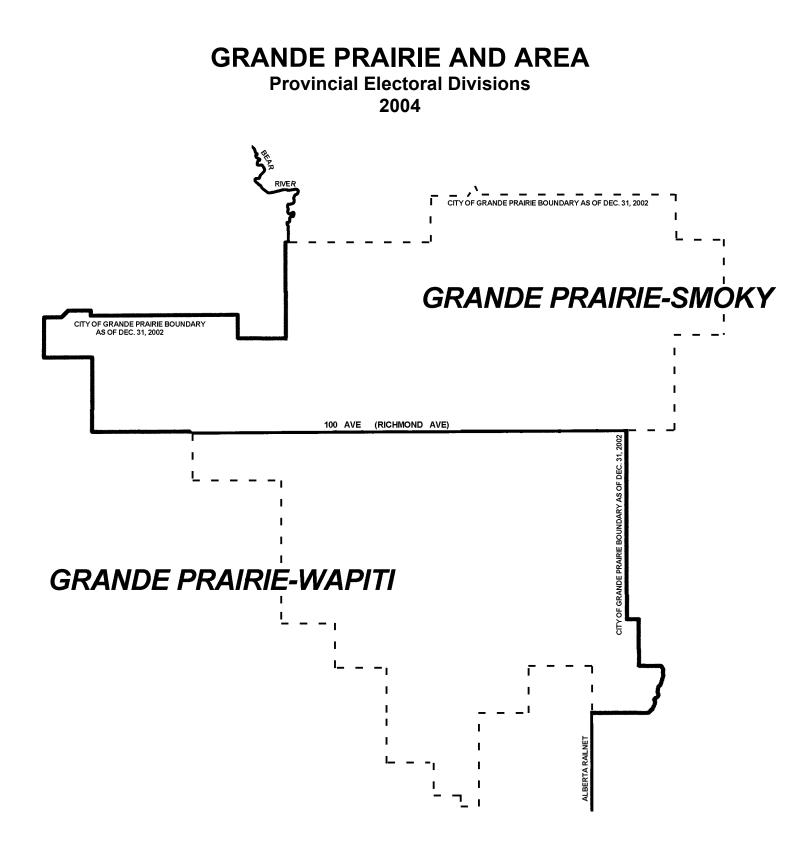

### Members Elected to the Twenty-sixth Legislative Assembly Province of Alberta

| Electoral Division                  | Name                | Political Affiliation    |
|-------------------------------------|---------------------|--------------------------|
| 43 Airdrie-Chestermere              | Carol Haley         | Progressive Conservative |
| 44 Athabasca-Redwater               | Mike Cardinal       | Progressive Conservative |
| 45 Banff-Cochrane                   | Janis Tarchuk       | Progressive Conservative |
| 46 Barrhead-Morinville-Westlock     | Kenneth Kowalski    | Progressive Conservative |
| 47 Battle River-Wainwright          | Doug Griffiths      | Progressive Conservative |
| 48 Bonnyville-Cold Lake             | Denis Ducharme      | Progressive Conservative |
| 49 Cardston-Taber-Warner            | Paul Hinman         | Alberta Alliance         |
| 50 Cypress-Medicine Hat             | Leonard Mitzel      | Progressive Conservative |
| 51 Drayton Valley-Calmar            | Tony Abbott         | Progressive Conservative |
| 52 Drumheller-Stettler              | Shirley McClellan   | Progressive Conservative |
| 53 Foothills-Rocky View             | Ted Morton          | Progressive Conservative |
| 54 Fort McMurray-Wood Buffalo       | Guy Boutilier       | Progressive Conservative |
| 55 Fort Saskatchewan-Vegreville     | Edward Stelmach     | Progressive Conservative |
| 56 Grande Prairie-Smoky             | Mel Knight          | Progressive Conservative |
| 57 Grande Prairie-Wapiti            | Gordon Graydon      | Progressive Conservative |
| 58 Highwood                         | George Groeneveld   | Progressive Conservative |
| 59 Innisfail-Sylvan Lake            | Luke Ouellette      | Progressive Conservative |
| 60 Lac La Biche-St. Paul            | Ray Danyluk         | Progressive Conservative |
| 61 Lacombe-Ponoka                   | Raymond Prins       | Progressive Conservative |
| 62 Leduc-Beaumont-Devon             | George Rogers       | Progressive Conservative |
| 63 Lesser Slave Lake                | Pearl Calahasen     | Progressive Conservative |
| 64 Lethbridge-East                  | Bridget Pastoor     | Alberta Liberal          |
| 65 Lethbridge-West                  | Clint Dunford       | Progressive Conservative |
| 66 Little Bow                       | Barry McFarland     | Progressive Conservative |
| 67 Livingstone-Macleod              | David Coutts        | Progressive Conservative |
| 68 Medicine Hat                     | Rob Renner          | Progressive Conservative |
| 69 Olds-Didsbury-Three Hills        | Richard Marz        | Progressive Conservative |
| 70 Peace River                      | Frank Oberle        | Progressive Conservative |
| 71 Red Deer-North                   | Mary-Anne Jablonski | Progressive Conservative |
| 72 Red Deer-South                   | Victor Doerksen     | Progressive Conservative |
| 73 Rocky Mountain House             | Ty Lund             | Progressive Conservative |
| 74 Sherwood Park                    | Iris Evans          | Progressive Conservative |
| 75 Spruce Grove-Sturgeon-St. Albert | Doug Horner         | Progressive Conservative |
| 76 St. Albert                       | Jack Flaherty       | Alberta Liberal          |
| 77 Stony Plain                      | Frederick Lindsay   | Progressive Conservative |
| 78 Strathcona                       | Rob Lougheed        | Progressive Conservative |
| 79 Strathmore-Brooks                | Lyle Oberg          | Progressive Conservative |
| 80 Vermilion-Lloydminster           | Lloyd Snelgrove     | Progressive Conservative |
| 81 West Yellowhead                  | Ivan Strang         | Progressive Conservative |
| 82 Wetaskiwin-Camrose               | LeRoy Johnson       | Progressive Conservative |
| 83 Whitecourt-Ste. Anne             | George VanderBurg   | Progressive Conservative |