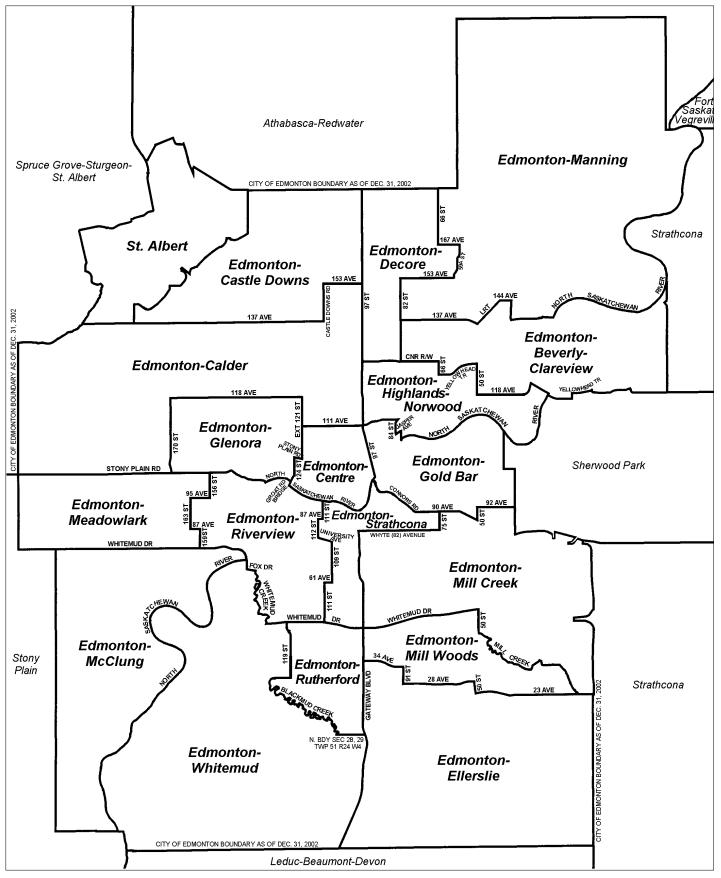

### Members Elected to the Twenty-sixth Legislative Assembly Province of Alberta

| Electoral Division            | Name             | Political Affiliation    |
|-------------------------------|------------------|--------------------------|
| 01 Dunvegan-Central Peace     | Hector Goudreau  | Progressive Conservative |
| 02 Calgary-Bow                | Alana DeLong     | Progressive Conservative |
| 03 Calgary-Buffalo            | Harvey Cenaiko   | Progressive Conservative |
| 04 Calgary-Cross              | Yvonne Fritz     | Progressive Conservative |
| 05 Calgary-Currie             | Dave Taylor      | Alberta Liberal          |
| 06 Calgary-East               | Moe Amery        | Progressive Conservative |
| 07 Calgary-Egmont             | Denis Herard     | Progressive Conservative |
| 08 Calgary-Elbow              | Ralph Klein      | Progressive Conservative |
| 09 Calgary-Fish Creek         | Heather Forsyth  | Progressive Conservative |
| 10 Calgary-Foothills          | Len Webber       | Progressive Conservative |
| 11 Calgary-Fort               | Wayne Cao        | Progressive Conservative |
| 12 Calgary-Glenmore           | Ron Stevens      | Progressive Conservative |
| 13 Calgary-Hays               | Arthur Johnston  | Progressive Conservative |
| 14 Calgary-Lougheed           | Dave Rodney      | Progressive Conservative |
| 15 Calgary-Mackay             | Gary Mar         | Progressive Conservative |
| 16 Calgary-McCall             | Shiraz Shariff   | Progressive Conservative |
| 17 Calgary-Montrose           | Hung Pham        | Progressive Conservative |
| 18 Calgary-Mountain View      | David Swann      | Alberta Liberal          |
| 19 Calgary-North Hill         | Richard Magnus   | Progressive Conservative |
| 20 Calgary-North West         | Greg Melchin     | Progressive Conservative |
| 21 Calgary-Nose Hill          | Neil Brown       | Progressive Conservative |
| 22 Calgary-Shaw               | Cindy Ady        | Progressive Conservative |
| 23 Calgary-Varsity            | Harry Chase      | Alberta Liberal          |
| 24 Calgary-West               | Ronald Liepert   | Progressive Conservative |
| 25 Edmonton-Beverly-Clareview | Ray Martin       | Alberta New Democrats    |
| 26 Edmonton-Calder            | David Eggen      | Alberta New Democrats    |
| 27 Edmonton-Castle Downs      | Thomas Lukaszuk  | Progressive Conservative |
| 28 Edmonton-Centre            | Laurie Blakeman  | Alberta Liberal          |
| 29 Edmonton-Decore            | Bill Bonko       | Alberta Liberal          |
| 30 Edmonton-Ellerslie         | Bharat Agnihotri | Alberta Liberal          |
| 31 Edmonton-Glenora           | Bruce Miller     | Alberta Liberal          |
| 32 Edmonton-Gold Bar          | Hugh MacDonald   | Alberta Liberal          |
| 33 Edmonton-Highlands-Norwood | Brian Mason      | Alberta New Democrats    |
| 34 Edmonton-Manning           | Daniel Backs     | Alberta Liberal          |
| 35 Edmonton-McClung           | Mo Elsalhy       | Alberta Liberal          |
| 36 Edmonton-Meadowlark        | Maurice Tougas   | Alberta Liberal          |
| 37 Edmonton-Mill Creek        | Gene Zwozdesky   | Progressive Conservative |
| 38 Edmonton-Mill Woods        | Weslyn Mather    | Alberta Liberal          |
| 39 Edmonton-Riverview         | Kevin Taft       | Alberta Liberal          |
| 40 Edmonton-Rutherford        | Richard Miller   | Alberta Liberal          |
| 41 Edmonton-Strathcona        | Raj Pannu        | Alberta New Democrats    |
| 42 Edmonton-Whitemud          | David Hancock    | Progressive Conservative |