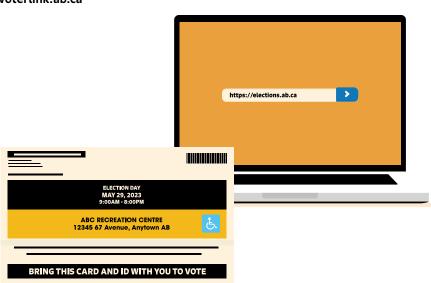

# YOUR WHERE TO VOTE CARD

## Get details on your voting locations

Your Where to Vote Card provides details for your closest advance voting locations and assigned voting location on Election Day. You can choose to receive your Where to Vote Card in the mail or you can opt in to receive it by email when you register.

To make the voting process easier, be sure to bring your mailed or digital Where to Vote Card and personal identification with you to vote. Choose your preferred option now at voterlink.ab.ca

#### **Election Day**

On **Monday, May 29**, vote in person at your assigned voting location. All voting locations will be open from **9 AM to 8 PM**.

Your Where to Vote Card will tell you where you are assigned to vote. Don't forget to bring your ID.